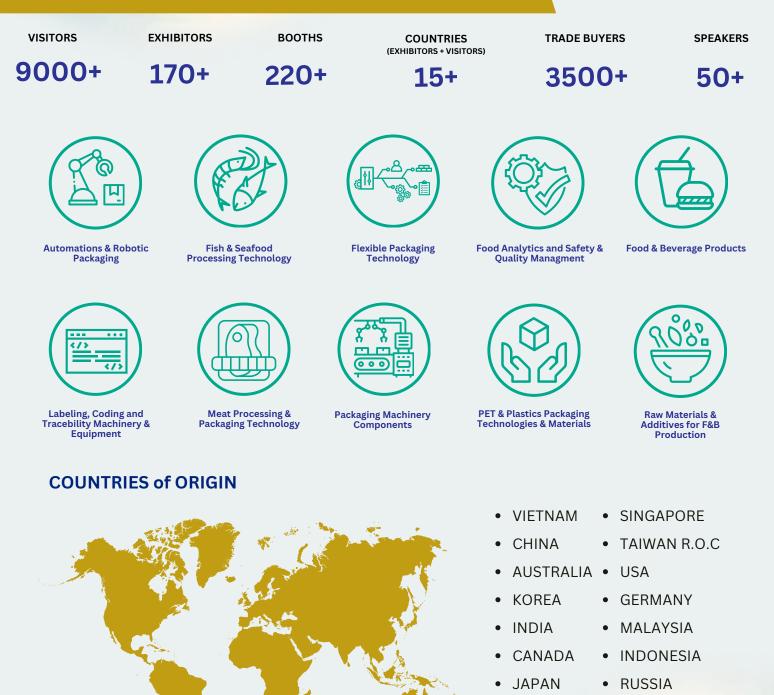

## **POST-SHOW REPORT 2024**

## **13-15** NOVEMBER SECC - HCMC - VIETNAM

**Organizers:** 









#### **VIETNAM FOODTECH 2024**

#### 13-15 November

SECC, HO CHI MINH CITY, VIETNAM



### EXHIBITOR BREAKDOWN

# EXHIBITION SCALE



\*Representatives from the participating countries







#### **VIETNAM FOODTECH 2024**

#### 13-15 November

SECC, HO CHI MINH CITY, VIETNAM

# **Foodtechv**N

**VISITORS QUANTITY:** 

9,000+

### VISITOR BREAKDOWN

#### Visitors by BUSINESS NATURE



#### **TOP 4 Categories Among Visitors**



13-15 November SECC, HO CHI MINH CITY, VIETNAM Foodtechv

### SEMINAR & SESSION HIGHLIGHTS

**SEMINARS & FORUMS** 

**CONFERENCE SESSIONS /TOPICS** 

**SPEAKERS** 

**ATTENDEES** 









SUSTAINABLE GREEN AGRICULTURE FOR THE MEKONG DELTA Hosted by: HO CHI MINH ASSOCIATION FOR CONSERVATION OF NATURE AND **ENVIRONMENT** 



#### FUTURE TRENDS FOR SUSTAINABLE LABORATORY

Hosted by: INNOLAB



COMPREHENSIVE SOLUTIONS FOR HYGIENE AND MICROBIAL CONTROL IN FOOD **PROCESSING PLANTS** 

Hosted by: **\*